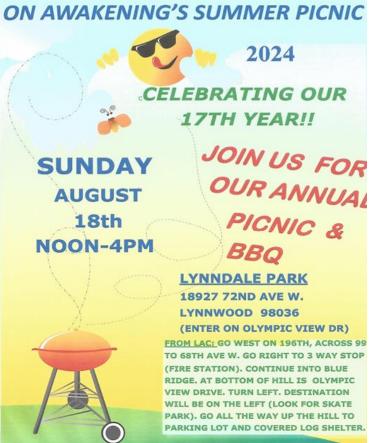

On Awakening – Finn – Meets at 6am on Saturdays and Sundays at LAC and daily on Zoom.

Reflections/Tolerance – Dawn – Hybrid, meets on Wednesdays and Fridays at 9am at Edmonds Methodist Church.

Sisters In Recovery – Patti – Women's meeting that meets on Saturday mornings, 10am at Good Shepard Church in Lynwood. Hybrid with childcare.

Event Coordinator – Claire W – Brought fliers for in person attendees for the upcoming District Picnic on August 3<sup>rd</sup>. Encouraged GSR's to ask their homegroups to provide a raffle basket for the event, and also to ask that attendees please bring sides and desserts. Shared that she will be showcasing root beer floats at this year's picnic!