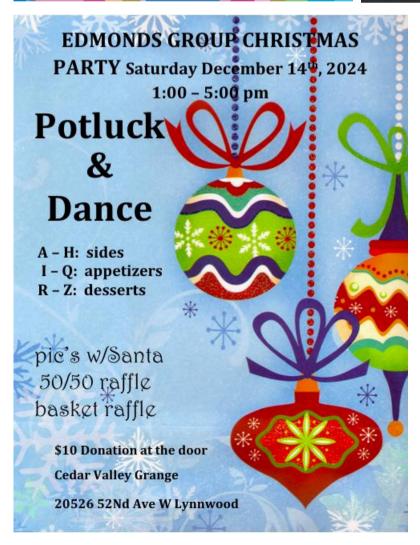

#### **EDMONDS GROUP**

#### SUMMER BARBECUE SERIES!!

TUESDAYS
MAY 28<sup>TH</sup>
JUNE 25<sup>TH</sup>
JULY 30<sup>TH</sup>
AUG 27<sup>TH</sup>

SEPT 24TH

OCT. 29<sup>TH</sup> CHILI FEED Nov 26<sup>TH</sup> SPAGHETTI FEED

WHERE: CEDAR VALLEY GRANGE

20526 52ND AVE W. Lynnwood, WA 98036

WHEN: 5:30 PM, SPEAKER STARTS AT 6:00PM

DON'T FORGET TO ATTEND OUR REGULAR MEETINGS, EVERY TUESDAY AT 6:00PM!!!!!

http://www.seattle-msm.org

Magnolia Lutheran 2414 31st Avenue W.